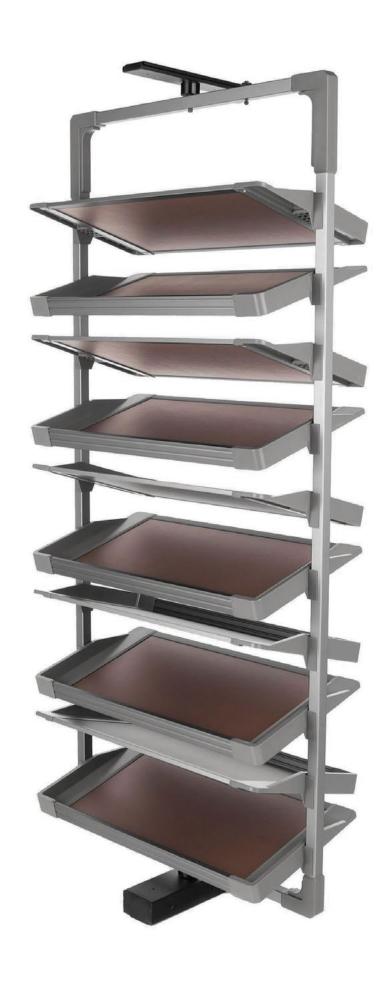

#### Riex VX53 Rotating Shoe Rack

180° rotating system saves space

Height adjustment 100 mm

1155 – 1255 mm 6 shelves

1425 – 1525 mm 8 shelves

1695 – 1795 mm 10 shelves

The shoe rack consists of a frame and shelves, it is always necessary to order both items

Silver frame and brown shelves

Locking in zero position