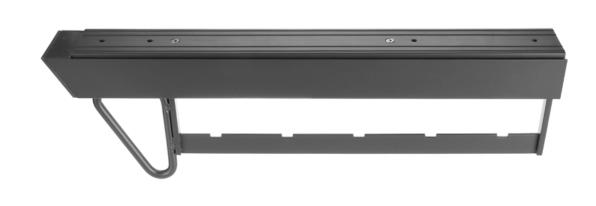

#### Riex VX17 Pull-Out Trousers Hanger

Ball bearing soft-close slide

5 hangers

Recommended minimum cabinet height is 700 mm