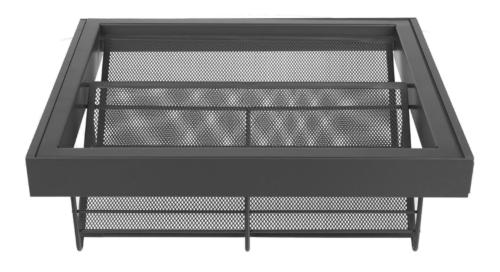

#### Riex VX85 Pull-Out Frame with Shoe Rack

Full extension soft-close concealed slides
Width adjustment 20 mm
Height 160 mm
Fine metal mesh