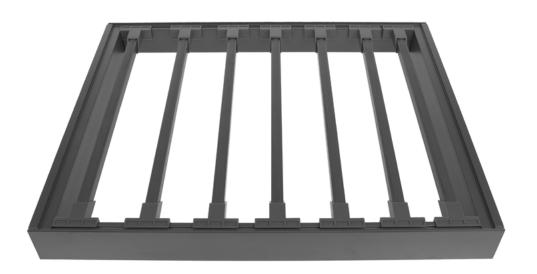

#### Riex VX85 Pull-Out Frame with Shoe Rack

Full extension soft-close concealed slides
Width adjustment 20 mm
Height 160 mm
Fine metal mesh