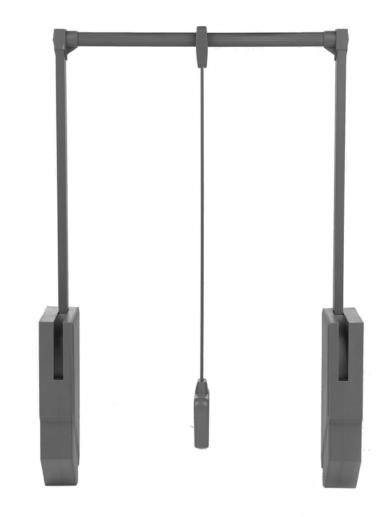

#### Riex VX47 Pull-Down Wardrobe Bar

Load capacity 25 kg
Up and down soft-close
Width adjustment 200 mm
Variants 600 – 800 mm and 800 – 1000 mm

See on e-shop