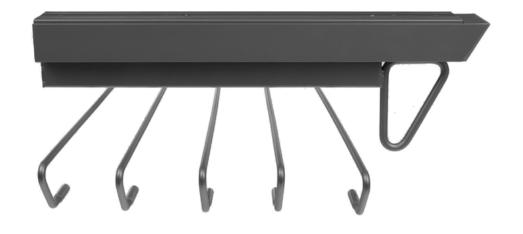

#### Riex VX17 Pull-Out Trousers Hanger

Ball bearing soft-close slide

5 hangers

Recommended minimum cabinet height is 700 mm