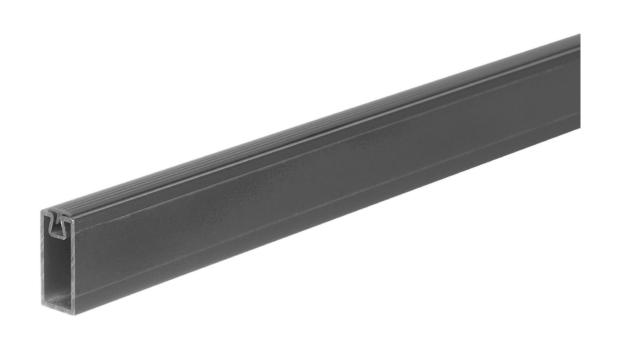

#### Riex VX34 Rectangle Wardrobe Bar

Aluminium bar with rubber top rail
Bar dimensions 30×15 mm
Length 1000 mm - ready to accomodate any width of wardrobe
Available side and under a shelf holders