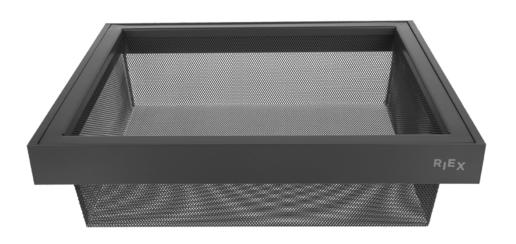

### Dark Grey series

Riex VX95 Pull-Out Frame with Storage Mesh Basket

Full extension soft-close concealed slides
Width adjustment 20 mm
Height 140 mm
Fine metal mesh

See on e-shop