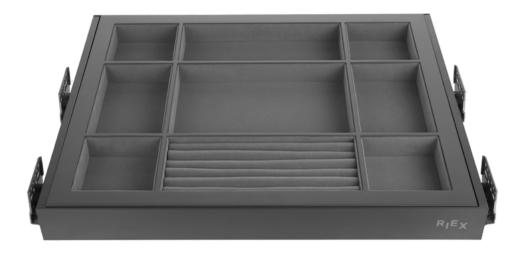

#### Riex VX65 Pull-Out Frame with Jewellery Box

Full extension soft-close concealed slides Width adjustment 20 mm Height 61 mm